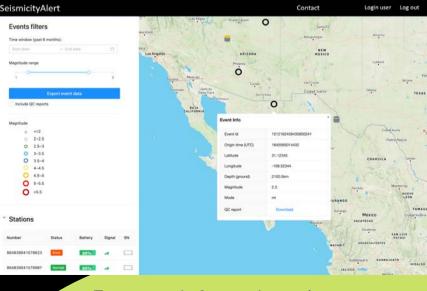

SeismicityAlert app provides actionable and reliable information at your fingertips

seismicityalert.com

- Interactive event map
- Sort by date or magnitude
- **3D event locations**
- **Real-time sensor health**