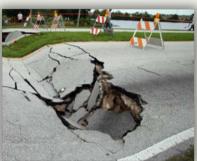

## **Shallow Voids and Buried Objects**

Subsurface velocity anomalies
Karst identification
Buried pipe search
Subsurface void surveying