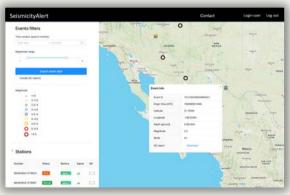

## Storage Site De-Risking, CO2 **Injection Seismicity Monitoring & CO2 Plume Tracking**

To SeismicityAlert App

- Observe for natural and induced seismicity
- Dynamic imaging of plume migration
- High-resolution slower velocity layer imaging (6C)
- Monitor cap-rock integrity
- Dense, local, low-cost seismic networks
- 6C linear & rotational motion
- Rotational (angular velocity) more sensitive to S-Waves
- Event location from back-azimuth angles of P- and S-wave
- 6C Source mechanism analysis (moment tensor inversion)
- Continuously seismic data acquisition with permanent source
- View events in our interactive SeismicityAlert app